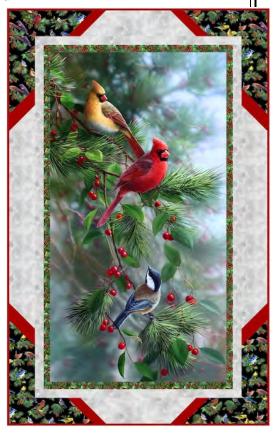

## **Winter Colors**

301/2" x 481/2"

## **Materials for Top & Binding**

Fabrics from the Birds & Berries collection from Elizabeth's Studio.

| 2/3 yard | Bird panel    | 40003 black   |
|----------|---------------|---------------|
| 1/2 yard | Bird print    | 40004 black   |
| 1/4 yard | Foliage print | 40005 green   |
| 5/8 yard | Gray mottled  | 237 soft gray |
| 5/8 yard | Red solid     |               |