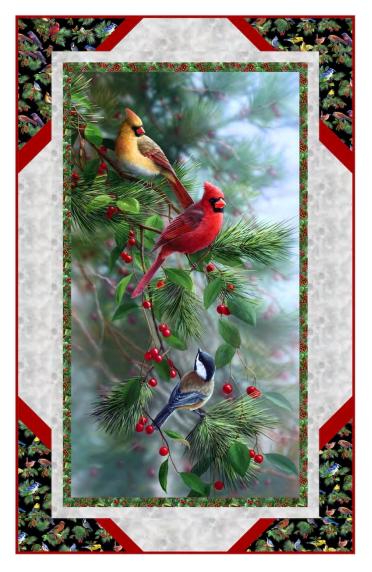

## **Winter Colors**

301/2" x 481/2"

## **Materials for Top & Binding**

Fabrics from the Birds & Berries collection from Elizabeth's Studio.

| 2/3 yard | Bird panel    | 40003 black   |
|----------|---------------|---------------|
| 1/2 yard | Bird print    | 40004 black   |
| 1/4 yard | Foliage print | 40005 green   |
| 5/8 yard | Gray mottled  | 237 soft gray |
| 5/8 yard | Red solid     |               |