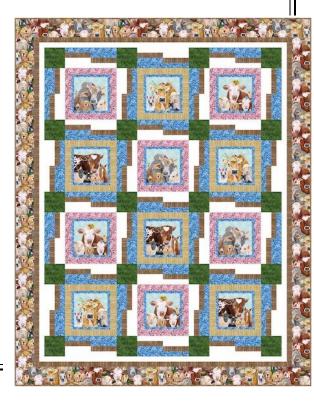

## Panel Play—Farm

55" x 71"

## **Materials for Top & Binding**

Fabrics from the Happy Farm collection from Elizabeth's Studio

| 2/3 yard    | Farm animals squares | 28000-cream |
|-------------|----------------------|-------------|
| 1 1/4 yards | Animal print         | 28001-multi |
| 1/2 yard    | Green grass          | 250-green   |
| 1 1/8 yards | Blue flowers         | 542-blue    |
| 5/8 yard    | Pink flowers         | 542-pink    |
| 5/8 yard    | Tan barnboards       | 357-oak     |
| 1 3/8 yards | Brown barnboards     | 357-brown   |
| 1 yard      | White solid or tonal |             |

## **Other Materials**

Backing: 3 5/8 yards Directional backing:

4 1/2 yards

Batting: 63" x 79" Neutral-color thread Rotary cutting tools Basic sewing tools

PT1928