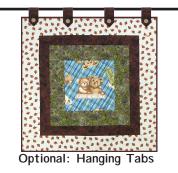

## Panel Fun Wall Hangings<sup>™</sup>

Designed by Nancy Allen

Finished Sizes: One-Panel Wall Hanging 21" x 21" Three-Panel Wall Hanging / Table Runner 15" x 39" Four-Panel Wall Hanging 33" x 33"

Skill Level: Advanced Beginner

## 1-Panel Wall Hanging:

ScrapSMART<sup>™</sup> image computer CD and 1 sheet of Printed Treaures<sup>™</sup> printer fabric (both available from ScrapSMART.com), OR 1 purchased fabric panel, 8"x8" (#6301 Brown) 1st Border: 1/8 yd. (#181-Sand) 2nd Border: 1/8 vd. (#181-Brown) 3rd Border: 1/8 yd. (#237-Sepia) Backing, binding, & hanging tabs (optional hanging tabs): 3/4 yd. Coordinating threads 1 sheet fusible webbing (i.e. Lite Steam-A-Seam 2) Batting: 24" x 24" square 4 buttons for hanging tab decorations Batting: 36" square (optional buttons).

©2006 Nancy Dill. All Rights Reserved.

Designs Panel Fun Wall Hangingsm NDD-112

Retail \$ 9.00

Nancy Dill

One-Panel Wall Hanging 21" x 21" Three-Panel Wall Hanging or Table Runner 15" x 39" Four-Panel Wall Hanging 33" x 33"

Designed by Nancy Allen Showcase your favorite fabric panels with these guick and easy Wall Hangings!