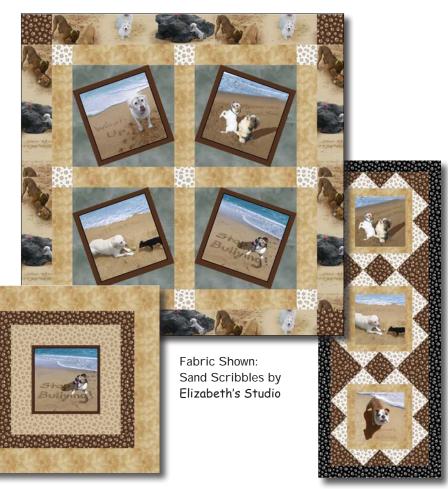

## Panel Fun Wall Hangings<sup>™</sup>

Designed by Nancy Allen

Finished Sizes: One-Panel Wall Hanging 21" x 21" Three-Panel Wall Hanging / Table Runner 15" x 39" Four-Panel Wall Hanging 33" x 33"

Skill Level: Advanced Beginner

3-Panel Wall Hanging/Table Runner:

ScrapSMART<sup>™</sup> image computer CD and 3 sheets of Printed Treaures<sup>™</sup> printer fabric (both available from ScrapSMART.com), OR 3 purchased fabric panels, 8"x8" (#6301 Brown) Border: 1/2 vd. (#181 Black) 1/2 yd. (#237 Sepia) Frame: Triangles: 1/4 yd. (#181 Brown) 1/2 yd. (#181 Cream) Backing & Binding: 3/4 yd. Coordinating threads Batting: 18" x 42" Optional: spray starch

Quilt Woman Com Distributed by

Toll free 877-454-7967 Fax 585-206-5034 info@guiltwoman.com www.quiltwoman.com

4-Panel Wall Hanging/Table Runner: ScrapSMART<sup>™</sup> image computer CD and 4 sheets of Printed Treasures<sup>™</sup> printer fabric (both available from ScrapSMART.com), OR 4 purchased fabric panels, 8"x8" (#6301 Brown) Panel Block Background: 1/4 Yd.

©2006 Nancy Dill. All Rights Reserved.

Designs Panel Fun Wall Hangingsm NDD-112

Retail \$ 9.00

Nancy Dill

One-Panel Wall Hanging 21" x 21" Three-Panel Wall Hanging or Table Runner 15" x 39" Four-Panel Wall Hanging 33" x 33"

Designed by Nancy Allen Showcase your favorite fabric panels with these guick and easy Wall Hangings!